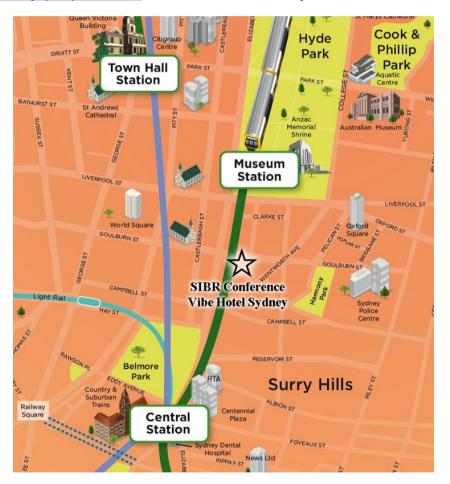

#### **Conference Venue – Vibe Hotel Sydney**

Visit <a href="http://sibresearch.org/sydney-venue.html">http://sibresearch.org/sydney-venue.html</a> for more information and maps.

#### Notes:

- From the Sydney International Airport: The easiest way is to take the airport train (AirportLink) from International Airport Station to Museum Station. The conference hotel (Vibe Hotel Sydney) is just 5-10 minutes walk from Museum Station. You may visit the Sydney International Airport official website for other transport options..
- Please download the full map from: <a href="http://sibresearch.org/sydney-venue.html">http://sibresearch.org/sydney-venue.html</a>.